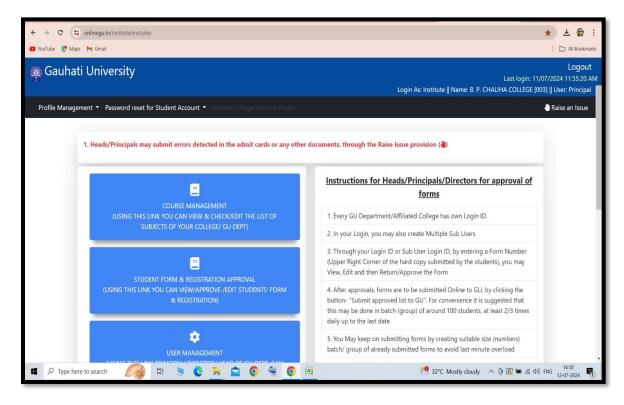

### 4. Examination

| · · · · · · · · · · · · · · · · · · ·                                              | egu.in/institute/imarkentry/                                                                                                               |                                  |                                        | \$                                                                                      | ± 🚯          |
|------------------------------------------------------------------------------------|--------------------------------------------------------------------------------------------------------------------------------------------|----------------------------------|----------------------------------------|-----------------------------------------------------------------------------------------|--------------|
| I YouTube 👷 Maps M G                                                               | mail                                                                                                                                       |                                  |                                        | C                                                                                       | All Bookmari |
| Gauhati Ur                                                                         | niversity                                                                                                                                  | Login                            | As: Institute    Name: B. P. C         | Last login: 11/07/2024<br>HALIHA COLLEGE [003]    Use                                   |              |
| HOME Mark E                                                                        | ntry View Internal Marks                                                                                                                   |                                  |                                        |                                                                                         |              |
|                                                                                    |                                                                                                                                            |                                  |                                        |                                                                                         |              |
| Show All V entries E<br>Session                                                    | Active Mark Er                                                                                                                             | try Schedule                     | Date From                              | Search:                                                                                 | \$           |
|                                                                                    | PDF                                                                                                                                        |                                  | Date From<br>25-06-2024                |                                                                                         | \$           |
| Session                                                                            | excel PDF<br>PDF<br>Program                                                                                                                | ‡ Sem                            | , buterrom                             | Date To                                                                                 | Å.           |
| Session<br>2024 (Jan-Jun)                                                          | PDF                                                                                                                                        | <b>∳ Sem</b><br>2                | 25-06-2024                             | Date To 30-09-2024                                                                      | \$           |
| Session<br>2024 (Jan-Jun)<br>2024 (Jan-Jun)                                        | xcel     PDF                 Program                  FYUGP BCOM Marketing Management                 FYUGP BCOM Human Resource Management | ♦ Sem<br>2<br>2                  | 25-06-2024<br>25-06-2024               | <ul> <li>Date To</li> <li>30-09-2024</li> <li>30-09-2024</li> </ul>                     |              |
| Session           2024 (Jan-Jun)           2024 (Jan-Jun)           2024 (Jan-Jun) | PDF                                                                                                                                        | <b>↓ Sem</b><br>2<br>2<br>2<br>2 | 25-06-2024<br>25-06-2024<br>25-06-2024 | <ul> <li>Date To</li> <li>30-09-2024</li> <li>30-09-2024</li> <li>30-09-2024</li> </ul> | \$           |