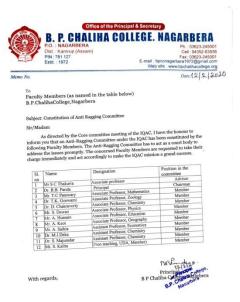

The present composition of the Grievance Redressal Cell is as follows (Vide notification by the principal of B. P. Chaliha College, Nagarbera dated 14/09/2023)-

Date: 14/09/2023

Memo No. :....

Prom . Dr. Kamal Chandra Pathak, M.A.(G.U.). Ph.D (NBU). D.Litt (UCA) Principal/Secretary B. P. Chaliha College, Nagarbera

#### Notice

I have the pleasure to constitute the Grievance Redressal Cell for the session 2023-24 of B. P. Chaliha College, Nagarbera with the following members. The members are requested to take charge immediately.

| SI<br>No | Name                                | Portfolio in the committee | Signature    |
|----------|-------------------------------------|----------------------------|--------------|
| 1        | Dr K C Pathak, Principal            | Chairman                   | Ar.          |
| 2        | Prof J N Talukdar, Associate Prof   | Vice Chairman              | s.           |
| 3        | Dr Atowar Rahman, Associate Prof    | Convenor                   | Oh           |
| 4        | Prof Anita Keot, Associate Prof     | Jt Convenor                | Jun [14/9/23 |
| 5        | Prof Arun Kr Sarkar, Associate Prof | Member                     | A            |
| 6        | Prof Abdul Jubbar, Associate Prof   | Member                     | 14/2/23      |
| 7        | Dr Alaka Hujuri, Associate Prof     | Member                     | . At         |
| 8        | Prof Basanta Kalita, Assistant Prof | Member                     | o tonthi     |
| 9        | Dr Diganta Kalita, Assistant Prof   | Member                     | Sil.         |
| 10       | Prof Inku Devi, Assistant Prof      | Member                     | al           |
| 11       | Dr Bhusita Patowary, Assistant Prof | Member                     | sorila       |

Copy to: 1) Coordinator, IQAC

2) Office File

(Dr K C Pathak)

Principal • Principal B.P. Chaliha College • Navarbera