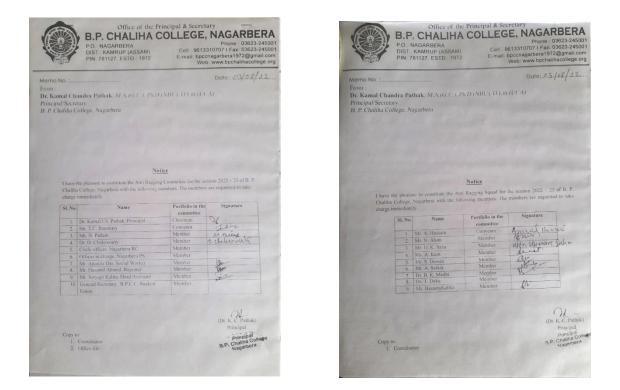

rm . |



## Annual Report 2022 – 23

Anti-ragging refers to measures and policies aimed at preventing any form of harassment, abuse, or intimidation of students, especially in educational institutions. The main objective of curbing the menace of ragging in Higher Educational Institutions is to root out ragging in all its forms by prohibiting it by law and preventing its occurrences by following the provisions of the Regulations and punishing those who indulge in ragging. In the same line B. P. Chaliha College also follows UGC regulation of anti ragging. The institute complies with the policy document on Anti Ragging. For the year 2022-23 a committee of Anti Ragging and Anti Ragging Squad has been constituted to observe the measures for prevention of ragging in any form at the Institute.



All the members of the committee and squad actively interacted with the students during Admission and Orientation Program of the newly admitted students of the college.



Also the members of the committee and squad jointly conveyed the meeting and discuss the course of action to be taken (if any) from time to time. A copy of the meeting is given herewith:

| ANTI RAGGING COMMITTEE MEETING<br>DATE : 05 / 08 / 2022                                                                                                                                            | Pale: 30/01/23                                                                                                                              |
|------------------------------------------------------------------------------------------------