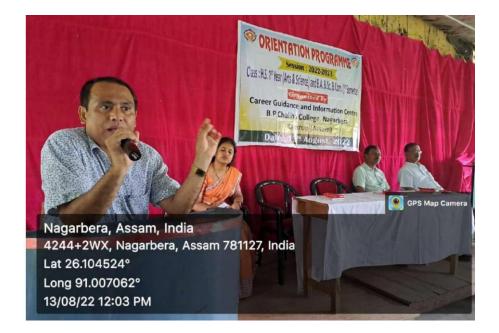

The meeting was presided over by Dr. B. B. Pauda, chairmon of the cell. The objective was explained by Do. Artoisan Rahman, convenor of the cell. According. to the next agenda, the convenor read out the proceeding of the last meeting and the same was accepted by the House of the feachers' whit, the Principal and the chairmain of today's meeting answance to me House that a koom for teacher's common room will be computed as seen as fand position of The college will be sound become sound. The members present here agree with the principal. 10fter printful discussion on different issues, The following resolutions has been adopted today's meeting. Resolution No.1 A teachers' Common room will be constructed as soon as the fund portion of the college became sound Reportion Nov 2 An awarness programme will be agamized in the month of August/2022 at the begining of The new sension to make aware of all the stateholders about the finition of the cell. The president of the meeting thank everyone for their co-operation. The meeting can end with a thanking vote to the members from the convener. Thomking go Atowan Rahmen Convenier arrivance Redressed Cell B.P. Chalike College Naganleens