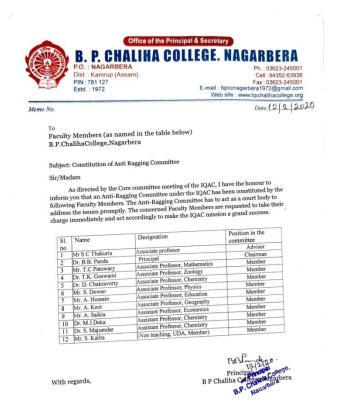

|          |     |
|                                      |                                        |                        |          |     |



# Annual Report 2019 – 20

The main objective of Anti-Ragging Committee is to supervisory in preserving a Culture of Ragging Free Environment in the college Campus. The Anti-Ragging Squad- office bearers will work under the supervision of Anti Ragging Committee and to engage in the works of checking places like Hostels, Canteens, Classrooms and other places of student congregation. Anti-Ragging Committee will be involved in designing strategies and action plan for curbing the Menace of Ragging in the college by adopting array of activities.

For the year 2019 – 20 the institute has the anti ragging committee with the following members.



To make the students aware about any form of ragging in the campus, banners are displayed at designated places of the campus.



During the enrolment of new students, they are informed about the rules and regulation of any form of ragging in the campus. Also the members of the committee regularly discuss and monitor the issues if any. A copy of the meeting is given herewith.

Anti Razzing Committee meeting (I) B.P. Chaling Collige, Nazerkere Date: 20/08/2020 Time 12:50 Norm Venue: IGAC office AGENDA 1. Taling Chain by the Chainpenson "Dr. B. B. Panda 2. Objective of the meeting: Prob T. C. Patowary 3. Discussion on ArtiRagging activities 4. Speech day the chair person 5. atters all any ) 6. Vote of themes The following members were pleasent in the meeting in the meding 1. Dr. B. B. Panda