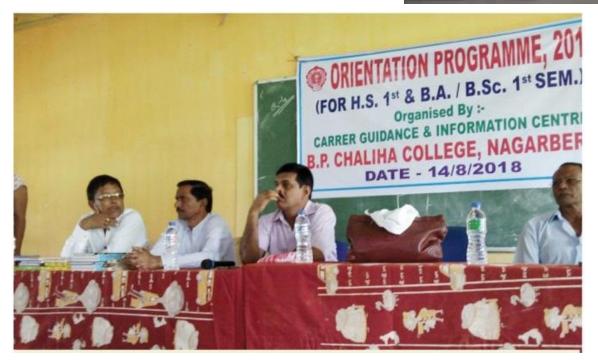

|                        |          |     |
| 3.                                   |                                        |                        |          |     |
| 4. Atusai                            | ~                                      |                        |          |     |
| 6. 10                                |                                        |                        |          |     |
| 7. alpert                            |                                        |                        |          |     |
|                                      |                                        |                        |          |     |
|                                      |                                        |                        |          |     |



# Annual Report 2019 – 20

The main objective of Anti-Ragging Committee is to supervisory in preserving a Culture of Ragging Free Environment in the college Campus. The Anti-Ragging Squad- office bearers will work under the supervision of Anti Ragging Committee and to engage in the works of checking places like Hostels, Canteens, Classrooms and other places of student congregation. Anti-Ragging Committee will be involved in designing strategies and action plan for curbing the Menace of Ragging in the college by adopting array of activities.

For the year 2019 – 20 the institute has the anti ragging committee with the following members.



To make the students aware about any form of ragging in the campus, banners are displayed at designated places of the campus.



During the enrolment o