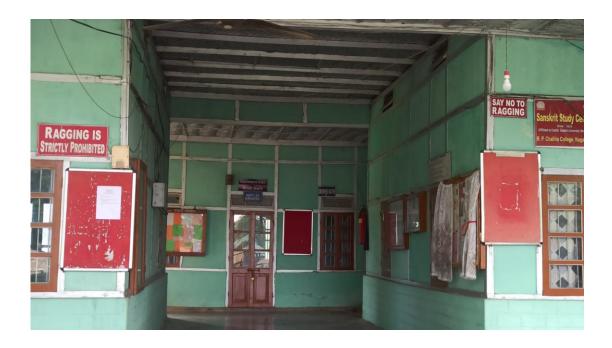

|          |     |



# Annual Report 2019 – 20

The main objective of Anti-Ragging Committee is to supervisory in preserving a Culture of Ragging Free Environment in the college Campus. The Anti-Ragging Squad- office bearers will work under the supervision of Anti Ragging Committee and to engage in the works of checking places like Hostels, Canteens, Classrooms and other places of student congregation. Anti-Ragging Committee will be involved in designing strategies and action plan for curbing the Menace of Ragging in the college by adopting array of activities.

For the year 2019 – 20 the institute has the anti ragging committee with the following members.



To make the students aware about any form of ragging in the campus, banners are displayed at designated places of the campus.



During the enrolment of new students, they are informed about the rules and regulation of any form of ragging in the campus. Also the members of the committee regularly discuss and monitor the issues if any. A copy of the meeting is given herewith.

Anti Razzing Committee meeting (I) B.P. Chaling Collige, Nazerkere Date: 20/08/2020 Time 12:50 Norm Venue: IGAC office AGENDA 1. Taling Chain by the Chainpenson "Dr. B. B. Panda 2. Objective of the meeting: Prob T. C. Patowary 3. Discussion on ArtiRagging activities 4. Speech day the chair person 5. atters all any ) 6. Vote of themes The following members were pleasent in the meeting in the meding 1. Dr. B. B. Panda, Phincipal (chairman) 2. prof. T.C. Palo worky (convener) 3. Dr. T. K. Gowswami (memba) 4. Dr. D. Chakkavaty (memba) 5. Phof. S.