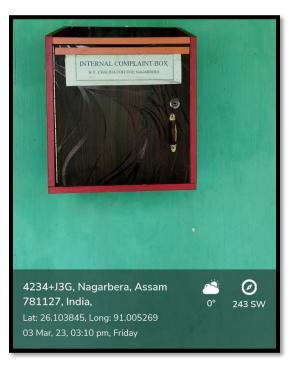

## **Report of ICC**

The Internal Complaints Committee holds meetings at regular intervals to discuss various issues related to Internal Complaint Committee and organizes awareness programs to educate students and women from neighboring villages about sexual harassment laws. The Committee also regularly checks the ICC complaint box.