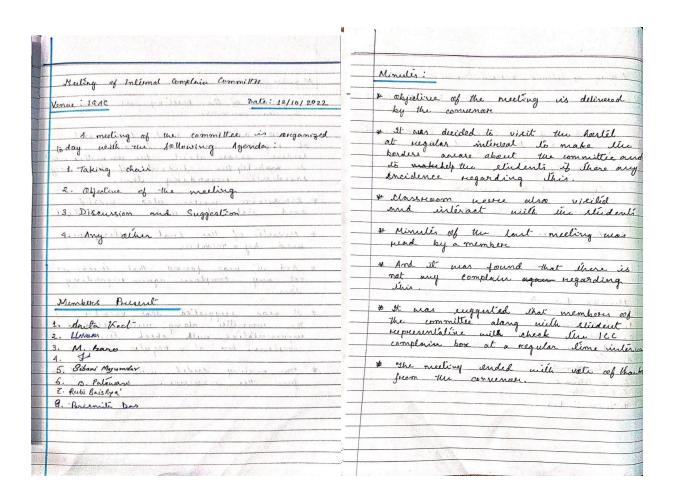

To discuss the grievances of the students, Dr. Atowar Rahman, Convener of the Grievance Redressal Cell, called for a meeting on 13/10/2022.

Proceeding and Resolution(s) of meeting of Grievance Redressal Cell dated 13/10/2022:

Gn'evance Redsomal Cell B.P. Chaliba College, Nayarbere. Date: 13/10/2022 Venue: IRAC office Agenda: > Jaking Chair. 2. Objective of the meeting 3. Proceeding of the last theeting-reading out by The common 4. Discussion on the letter of grievance from a group of girls no students regarding change of their uniform (deen): uniform (dress). 5. Discussion on the letter of grievance form the Project of stratent unkon Deody, for the strategies of stratents regarding provision of sufficient mumber of books in the college central library. 6. Others 7. Remarks from the chairporson 8. Note of thanks 9. End of the meeting . Signature of The attendee : -Ar Jatindra Nath Jalukdar Atowas Rahman -13/10/2022 q. Aut Kerel 13/10/2022 Andre Hujni 13/10/2022 Anun Der Sarlean 12/10/22 Abdul Jalbor, 13/10/2022 Barantu kalila Digent nality Jodey, on 13th october, 2022; a meeting of the grievance rediessal carll of B. P. Chalina College is held under the chairmanship of respected chairperson of the cell cum Brincipal St. Komal Charden Pathak in the office of the IRAC of college

The objective of The meeting is described by the convener dr. Atowas Rahmen. After that the convenier read and the proceeding of the land meeting of the cell of the Home accepted it. According to the meet agenda, the chairman direlled the convener to reat out The letters of Grievances form The Anderts Accordingly, the convenior read out the two letters of grievances - one regarding the demand of girl students to change This uniform (duess) - "see Justing "salowar" instead of "Mekhela chadr". The other letter wars regarding the provision of sufficient number of leaster in the central library of the college. In chairperson then unged the house for their news and suggestions. Mout of the members. present in the meeting achiely with part in The discussion After pruitfull discussion, the following resplations has been & adopted. Resplation No. 7: Revolved that do uniform ( dren) of epill students will be changed from this academic cerrier with the prior approval of The coverning leady of the collage. An expert committee at ill be constitued by his principal for detail model of the dress. Rischtin No. 2 Resolved that sufficient number of books will be purchased soon for central Eibrary so that the students can get benifit Am then pr last the chairpoon thanked everyone Ar this action pardicipation. The meeting is an end after the vote of thanks convenir fin ell. Conversion Paris vance Redringel Cell B. P. Chalika College