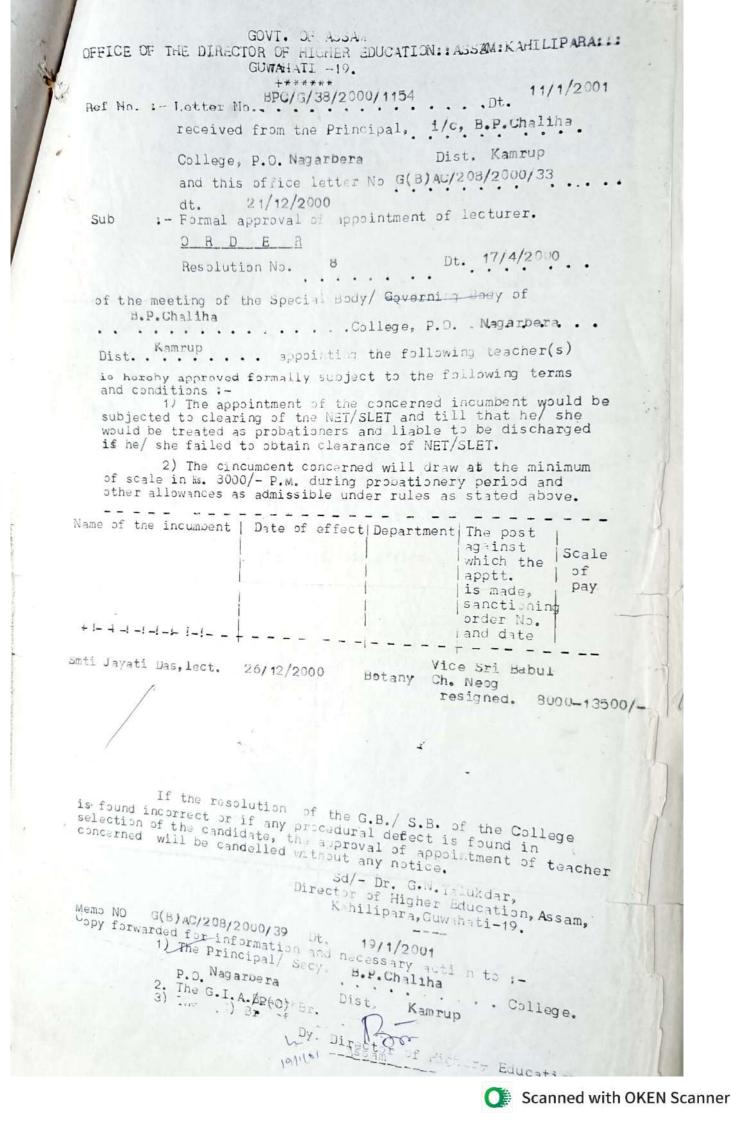

ও পুৰস্তা / কলেত কম্বচাৰীৰ (ফকলৰ) নিয়াস্তল তেওঁৰ 00/22/26 য়াই চলচ তেওঁলোকৰ নামৰ বিপ্ৰীতে দেখুওৱা পুদ গাঁৰ তাৰিখৰ পৰা শিজাৰিতাশৰ প্ৰচলিত নিষ্য আৰু চল আপেকে অসমায়ী ভাবৰ অনুমোদন শিদ্যা হ'ল। , পদ জাৰু বিভাগৰ 'যি তাৰিখৰ বাম বিপৰা নিযুক্তিৰ যাৰ বিপৰী তে দৰমহাৰ অন্যোদন দিয়া হ'ল অন্যোদন প্ৰবহা / কম্মচাৰীৰ নাম নিয়কিত ৰ অনুযোদন দিয়া হ'ল প্ৰৰুতা গ্ৰী নৱীন চন্দ্ৰ গগৈৰ 1 जावमूल कार्ण्डब পদার্থ বিজ্ঞান ৪/২/১৯ বদলিক্ৰনৰ বিপৰীতে। আলি আহথেদ 2200-8000/-. বা: এ টিপেগু সন্বানক, উচ্চ শিক্ষা, অসম, रोगिशीलनाबा, गुबादाछी ४२ দ্যাৰক ম: জিৰি/এচি/৬/১৬/৭৯ প্রতিলিপি ভালেহে আৰু কার্য্য করনারে প্রেৰন করা হল ৬/০/১১ ८/ प्रश्नारक विद्यला अज्ञान इतिशा यशा विषणालयु ডবহাই নগৰবেৰা >> পরিকল্পনা মাখা Trar কাসৰপ 0/ एन्मान गाथा । गरा रिमामलग NN मिल्य (मार्थ्यक भेडिमूर्गक, आमय, रेलिभाडा, ग्रामाही ४२ Scanned with OKEN Scanner



## GOVT. OF ASSAM OFFICE OF THE DIRECTOR OF HIGHER EDUCATIONELASSAM: KAHILIPARA:: GUWAHATI-19.

Letter No BPC/G/38/2000/1012 dt. Ref :received from the Principal i/c, B.P. Chaliha College, Nagarpera.

Regularisation of service of lecturer. Sub :-

<u>ORDER</u>

In pursuance to the Govt. office Memorandum No B(2)H 403/99/41 dated 13/1/2000 the service of Md.Nur Alam Hoque, lecturer in Botany of B.P. Chaliha College, Nagarbera is hereby regularised in the U.G.C. scale of pay of Rs. 8000-13500/-P.M. W.e.f. 11.1.96.

> Sd/- Dr. H.K. Sahoo, Director of Higher Education, Assam, Kahilipara, Guwahati-19.

Memo NO G(B) AC/34/96/136 :Dated Kahilipara the 14th March/2001. Copy to :-

1. The Principal i/c & Secretary, B.P. Chaliha College, Nagarbera, Kamrup.

2. The G.I.A.Branch of this office.

3/m