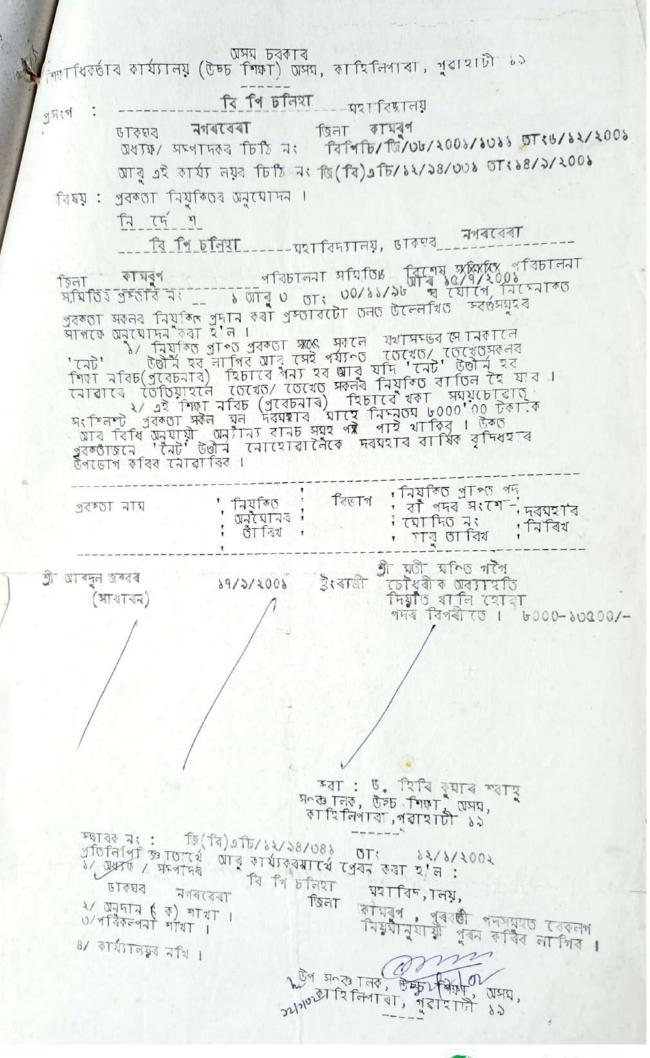

RA:: GUWAHATI-19.

Letter No BPC/G/38/2000/1012 dt. Ref :received from the Principal i/c, B.P. Chaliha College, Nagarpera.

Regularisation of service of lecturer. Sub :-

<u>ORDER</u>

In pursuance to the Govt. office Memorandum No B(2)H 403/99/41 dated 13/1/2000 the service of Md.Nur Alam Hoque, lecturer in Botany of B.P. Chaliha College, Nagarbera is hereby regularised in the U.G.C. scale of pay of Rs. 8000-13500/-P.M. W.e.f. 11.1.96.

> Sd/- Dr. H.K. Sahoo, Director of Higher Education, Assam, Kahilipara, Guwahati-19.

Memo NO G(B) AC/34/96/136 :Dated Kahilipara the 14th March/2001. Copy to :-

1. The Principal i/c & Secretary, B.P. Chaliha College, Nagarbera, Kamrup.

2. The G.I.A.Branch of this office.

3/mg

Dy. Director of Higher Education, Assan Kahilipara, Guwahati-19. 14/3/01





OF HIGHER EDUCATION, ::: ASSAM, GOVT. OF ASSAM. OFFICE OF THE DIRECTOR KAHILIPARA,:::::::GUWAHATI-19.

Ref :- Letter No. BPC/G/38/02/1420, dtd. 23-9-2002 received from the Principal B.P.Chaliha College,

Sub :- Appreval of G.B's resolution.

# O R D E R.

Rweselution No. 3 dtd. 22-9-2002 of the G.B. of B.P.Chaliha Cellege, Nagarbera placing Dr. Abdul Bashar, Lect. in Chemistry under suspension is hereby approved with immsdiate effect.

Departmental procedings against him will have to be drawn as per rules nad procedure and furnished finalised within six menths.

Sd/- Dr. H.K.Sahee,

Director of Higher Education, :: Assam Kahilipara:::::Guwahati-19.

Meme No. G(B)AC/208/2000/42, Dated Kahilipara, the 30th Bept/

Copy forwarded for information & necessary action: to:-

1) The Principal, I/