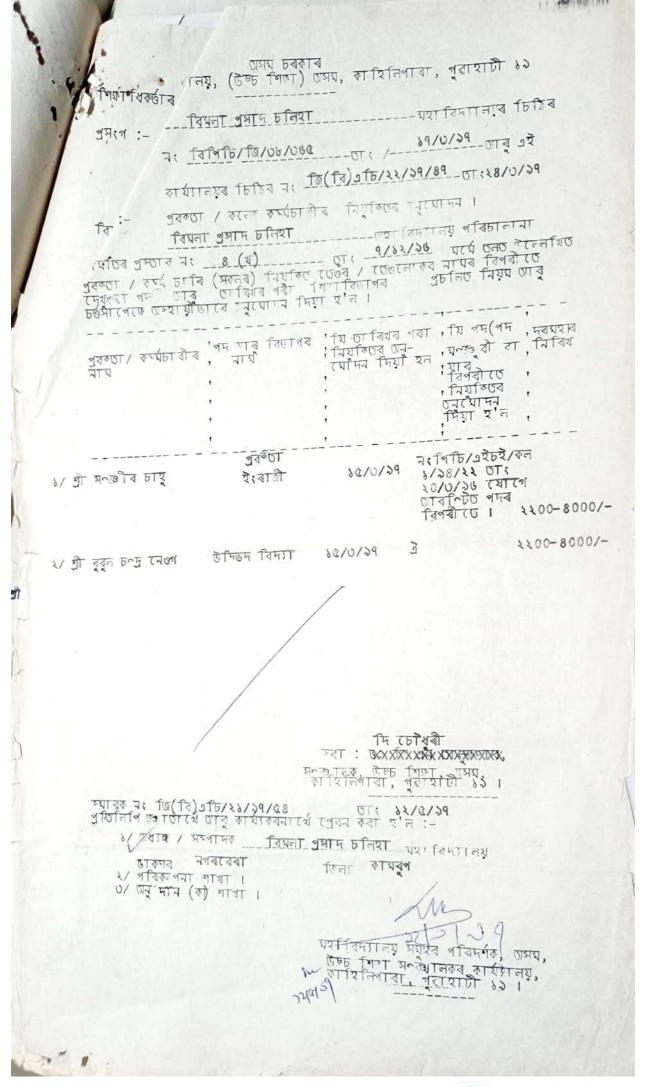

সময় চুরকার ফারিকোবর রায়ালয, অসম, কাহিলিপারা, গুরাহাটী - ১৯ উদ্চত্ব ᡗ 101 1166 af 301691330 -पिनाः क ন: জি ₫", ्राह, तेंड, গ্রী ঘাধের দশ্দ পাস, পের্ব মহাবিদ্যালগ সমূহর পরিস্পাক, অসম, কহিলীপারা, গুরাহাটা -১১ विमना जनाज इनिशा -মহাবিদ্যালয়, ক্রারবণ াধ্য ফ -নগৰবেনা जिला শো: 🗔: 1 0115912935 চিনিচি 1 অধ্যাপক নিযুক্তির অনুযোদন । যযয আশোমার চিঠি ন 951A ' **কায্যান** যাব 59155169 75 দিনাং ক চিঠিন: জি(এ) এচি -ওপরত উলেখিত চিঠি সহা নিদেশ কুঁটা জনাওঁ যে, তলত উলেখিত আশোনার মহারিদালয়র অধাধক কিল্কা ব দিয়াই তেওঁলোকর নামর নিগবাতে দেখুওরা খালি পদত আবু ত্রিখব পরা – হারব বিতন নিদ্য উলেখিত স্থানি বিজ্ঞান বিজ মহাশয়, -হাবর নৈতনত নিদুন উল্লেখিত "চর্ত সাধেফে সায়য়িক ভাবে অনুযোদন দিয়া হ'ল। ১) তেওঁ ৷ তেওঁলোক বাজ্যিক বাচনি গবিষদৰ স্বাৰা মনোনিত হব লাগিব চর্জা সমূহ : মনাথা তেওঁ তেওঁলোকক প্ৰিচালনা স্যটিয়ে চাক্ৰবি পৰা বৃগাঁদত কৰিব পাৰিব। ২) তেওঁ। তেওঁলোক দাতকোৱাক ডিগ্ৰীৰ বাহিৱেও এম, ছিল ডিগ্ৰী নাইবা সমপ্যায়ৰ শীৰ্ত ডিগ্ৰিখাৰী ৮ বছৰৰ ডিতৰত হৰ নাগিব। মনাখা তেওঁ। তেওঁলোকৰ বায়িক বাৰ্ষিত বেতুৰৰ হাৰ লাভ কৰাৰ পৰা ৰঞ্চিত হব ়া যি পদ বা যাব বিপৰীত মি তাবিখৰ পৰা নিয়ক্তি অনুযোদন বিভাগ त्रधालक द नाम নিযুক্তি অনুযোদন দিয়া फिंग र'त इ' त 1 নিটাল ্ৰ ভৱেন নহলৰে নগ্রীতি 1212106 ১। ম: - सम्झम भवाइ जानन ল্বাৰ বাবে আরা নাটি 1001 \_\_\_\_\_প্রবন্ধা JIVI সং শিশ্ট এইটেএক । নেজান্ধুক সক্ষণ মহাবিদ্যালয়ক এব্য সত যোগেদি বাজ্যিক হাছনি । এবদেরে এন্যোদন নদাখিল ভবিরলৈ আপুনি অনুবোধ কবিব । আবেদনতা এই চিঠিত নং আবু দিনাংক উলেখি কবিব লাগিব । ভবদা Su মহাবিদ্যালয় সমূহত প্রিদর্শক, অসম, কাহিলিপাত্রা, পুরাহাটী -১১ মারক নং জি(র) <u>এটি ১৩৮৫। ১৯৫</u> গাঁওলিলি জাতার্থে আরু কাম্যকরণান্থে : 2114106 -দিনাংক .... ১) সচিত্র, বাজ্যিক বাচনি গৃয়িষদ, চান্দযাবী কলন, গুৱাহাটী –ও ২') এই শাখবে সহায়ক অন্দাব সহায়ক । ৩) গ্রিকল্পনা গথা, উচ্চত্ব শিফ্ষা । 13 হারিদ্রান পদুহর প্রিদশক, লুহিলীপারা, গুৱাহাটী – LINES, -72 **मि**शाली