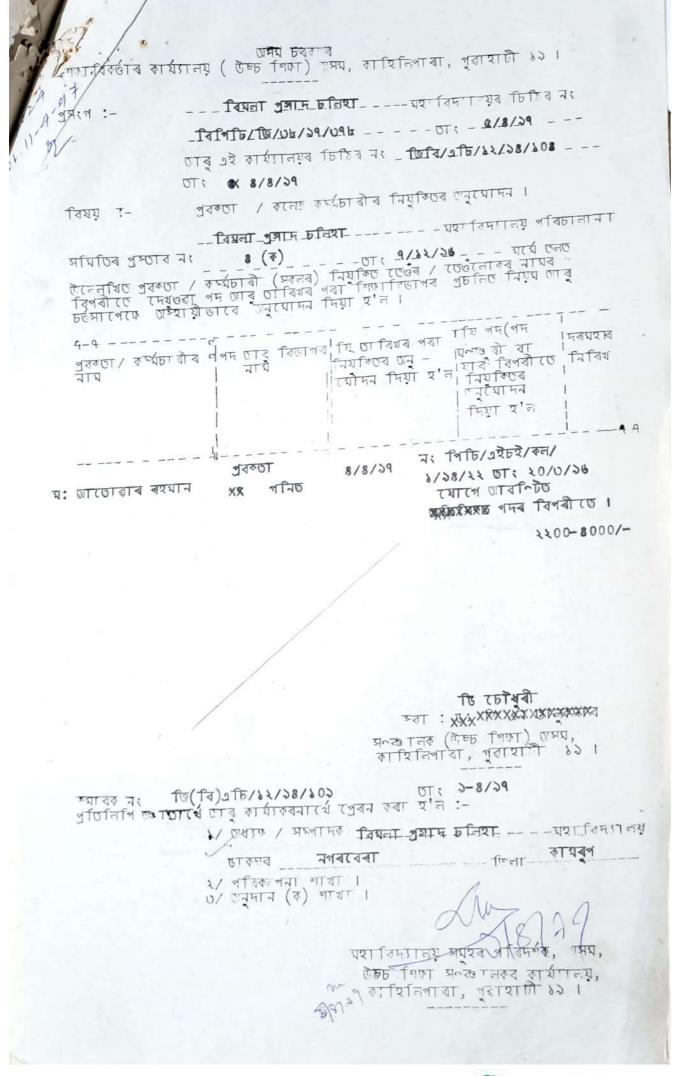

সময় চুরকার ফারিকোবর রায়ালয, অসম, কাহিলিপারা, গুরাহাটী - ১৯ উদ্চত্ব ᡗ 101 1166 af 301691330 -पिनाः क ন: জি ₫", ्राह, तेंड, গ্রী ঘাধের দশ্দ পাস, পের্ব মহাবিদ্যালগ সমূহর পরিস্পাক, অসম, কহিলীপারা, গুরাহাটা -১১ विमना जनाज इनिशा -মহাবিদ্যালয়, ক্রারবণ াধ্য ফ -নগৰবেনা जिला শো: 🗔: 1 0115912935 চিনিচি 1 অধ্যাপক নিযুক্তির অনুযোদন । যযয আশোমার চিঠি ন 951A ' **কায্যান** যাব 59155169 75 দিনাং ক চিঠিন: জি(এ) এচি -ওপরত উলেখিত চিঠি সহা নিদেশ কুঁটা জনাওঁ যে, তলত উলেখিত আশোনার মহারিদালয়র অধাধক কিল্কা ব দিয়াই তেওঁলোকর নামর নিগবাতে দেখুওরা খালি পদত আবু ত্রিখব পরা – হারব বিতন নিদ্য উলেখিত স্থানি বিজ্ঞান বিজ মহাশয়, -হাবর নৈতনত নিদুন উল্লেখিত "চর্ত সাধেফে সায়য়িক ভাবে অনুযোদন দিয়া হ'ল। ১) তেওঁ ৷ তেওঁলোক বাজ্যিক বাচনি গবিষদৰ স্বাৰা মনোনিত হব লাগিব চর্জা সমূহ : মনাথা তেওঁ তেওঁলোকক প্ৰিচালনা স্যটিয়ে চাক্ৰবি পৰা বৃগাঁদত কৰিব পাৰিব। ২) তেওঁ। তেওঁলোক দাতকোৱাক ডিগ্ৰীৰ বাহিৱেও এম, ছিল ডিগ্ৰী নাইবা সমপ্যায়ৰ শীৰ্ত ডিগ্ৰিখাৰী ৮ বছৰৰ ডিতৰত হৰ নাগিব। মনাখা তেওঁ। তেওঁলোকৰ বায়িক বাৰ্ষিত বেতুৰৰ হাৰ লাভ কৰাৰ পৰা ৰঞ্চিত হব ়া যি পদ বা যাব বিপৰীত মি তাবিখৰ পৰা নিয়ক্তি অনুযোদন বিভাগ त्रधालक द नाम নিযুক্তি অনুযোদন দিয়া फिंग र'त इ' त 1 নিটাল ্ৰ ভৱেন নহলৰে নগ্রীতি 1212106 ১। ম: - सम्झम भवाइ जानन ল্বাৰ বাবে আরা নাটি 1001 \_\_\_\_\_প্রবন্ধা JIVI সং শিশ্ট এইটেএক । নেজান্ধুক সক্ষণ মহাবিদ্যালয়ক এব্য সত যোগেদি বাজ্যিক হাছনি । এবদেরে এন্যোদন নদাখিল ভবিরলৈ আপুনি অনুবোধ কবিব । আবেদনতা এই চিঠিত নং আবু দিনাংক উলেখি কবিব লাগিব । ভবদা Su মহাবিদ্যালয় সমূহত প্রিদর্শক, অসম, কাহিলিপাত্রা, পুরাহাটী -১১ মারক নং জি(র) <u>এটি ১৩৮৫। ১৯৫</u> গাঁওলিলি জাতার্থে আরু কাম্যকরণান্থে : 2114106 -দিনাংক .... ১) সচিত্র, বাজ্যিক বাচনি গৃয়িষদ, চান্দযাবী কলন, গুৱাহাটী –ও ২') এই শাখবে সহায়ক অন্দাব সহায়ক । ৩) গ্রিকল্পনা গথা, উচ্চত্ব শিফ্ষা । 13 হারিদ্রান পদুহর প্রিদশক, লুহিলীপারা, গুৱাহাটী – LINES, -72 **मि**शाली