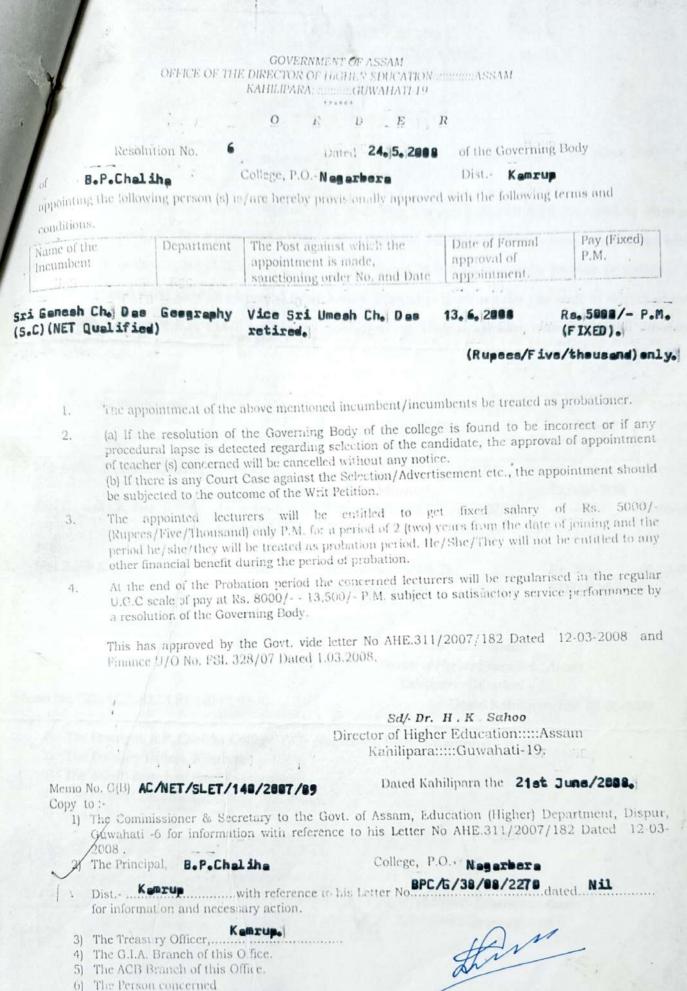

| Sri Haren Hazarika                      | Librarian   | Tezpur College            | Tezpur           |
| 10      | Smti. Mitali Goswami                    | Librarian   |                           | 1                |

Yours faithfully,

SI

Deputy Secretary to the Govt of Assam.

Finance (Budget) Department,

Dated Dispur the 26th March, 2008.

Memo NO.BB.1303/2008/01(B/S)-A Copy to :-

- 1. The Deputy Secretary to the Govt. of Assam, Education (Higher) Department, Dispur, with reference to his endorsement dated 20.03.2008 in File No.AHE.298/2007.
- 2. The Director of Higher Education, Assam, Kahilipara, Guwahati-19.
- 3. The Principal B. P. Chalika Colloge, Dist. Kamrup, Guwchati
  - By orders etc.,

IKNZ168 Deputy Secretary to the Govt of Assam. Finance (Budget) Department.







7) Guard File

Director of Higher Education:::::Assam Kahilipara:::::Guwahati-19.



GOVT. OF ASSAM GUWAHATI: -19. Letter No. 8PC/G/38/2005/1869 .... Dated. 21/11/2005 : -Ref P.O. Nagarberg Dist. Kamrup FINAL APPROVAL OF REGULARISATION OF TEACHE'S AGAINST VALID Sub  $\sim -$ SANCTIONED POST. E D R D Resolution No. . . of the Governing Jouy of . B.P.Chaliha valid sanctioned post is hereby approved with the collowing terms and conditions. T Date from which The post against which the incumpent services of the Name of the incumbent Department incumbent is is regularised. regularised 1. i.c date of joining. 18/11/85 IT GALLETTE Vice Abdus Samad Ali ' History Shri Basanta Kalita, retired lecturer 1. If the resolution of the Governing Body of the College is found to be incorrect or if any proce