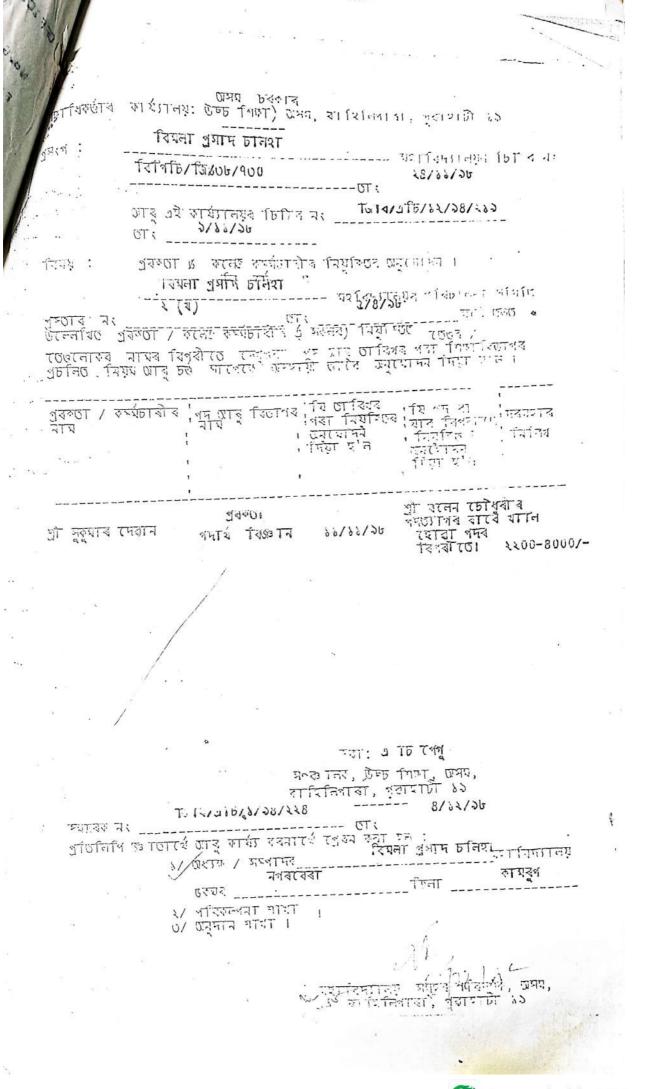

| Sri Haren Hazarika                      | Librarian   | Tezpur College            | Tezpur           |
| 10      | Smti. Mitali Goswami                    | Librarian   |                           | 1                |

Yours faithfully,

SI

Deputy Secretary to the Govt of Assam.

Finance (Budget) Department,

Dated Dispur the 26th March, 2008.

Memo NO.BB.1303/2008/01(B/S)-A Copy to :-

- 1. The Deputy Secretary to the Govt. of Assam, Education (Higher) Department, Dispur, with reference to his endorsement dated 20.03.2008 in File No.AHE.298/2007.
- 2. The Director of Higher Education, Assam, Kahilipara, Guwahati-19.
- 3. The Principal B. P. Chalika Colloge, Dist. Kamrup, Guwchati
  - By orders etc.,

IKNZ168 Deputy Secretary to the Govt of Assam. Finance (Budget) Department.







7) Guard File

Director of Higher Education:::::Assam Kahilipara:::::Guwahati-19.



GOVT. OF ASSAM GUWAHATI: -19. Letter No. 8PC/G/38/2005/1869 .... Dated. 21/11/2005 : -Ref P.O. Nagarberg Dist. Kamrup FINAL APPROVAL OF REGULARISATION OF TEACHE'S AGAINST VALID Sub  $\sim -$ SANCTIONED POST. E D R D Resolution No. . . of the Governing Jouy of . B.P.Chaliha valid sanctioned post is hereby approved with the collowing terms and conditions. T Date from which The post against which the incumpent services of the Name of the incumbent Department incumbent is is regularised. regularised 1. i.c date of joining. 18/11/85 IT GALLETTE Vice Abdus Samad Ali ' History Shri Basanta Kalita, retired lecturer 1. If the resolution of the Governing Body of the College is found to be incorrect or if any pro