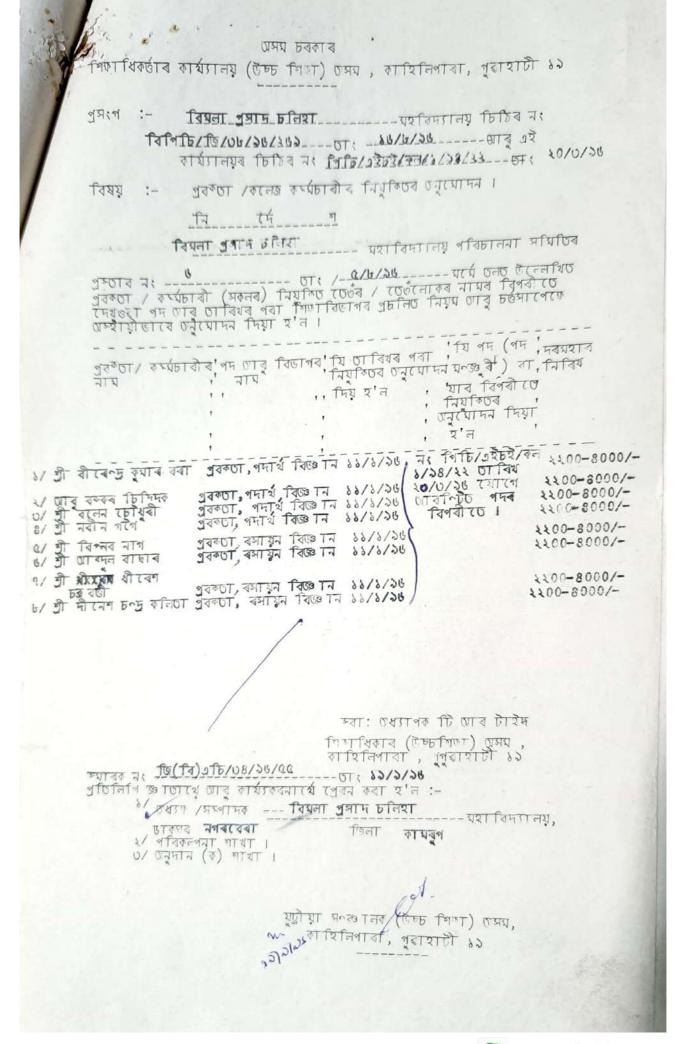

অসম চৰকাৰ কাৰ্য্যননয় (উচ্চ শিক্ষা) :: অসম :: কাহিলিপাৰা :: গুৱাহাটী – ১৯। 1111111111 26-0-28 ato 12/28/66 দিনাংক, কামিলিপাৰা ড: হৰেন চন্দু দাস, এম, এচচি, পিএইচ, ডি, মুটী য়া উচ্চ শিক্ষা সন্কা নক, অসম, का रितिनावा, गुढा शोन-४२ । विग्रला अमाम छलिशा \_ यशा विम्रालय, যিধ্যক \_\_\_\_ गिजला \_\_\_\_कामबूग\_\_\_\_\_ ডাকঘৰ নগৰবেৰা পুরুষ্ঠা মু নিযুষ্টিতৰ অন্যেমদন ) আলোমার চিঠির ন: বিশিচি/ চি/ ৩৮/ ২৪/9 - - - - তা:- ১/৩/ ২৪ - --এই कार्यग्रानग्नद किठिव नः- कि() अकि २/७२/८७८ \_ \_ \_ जाः- ७/৫/२७ \_ ওপৰত উল্লেখিত চিঠিৰ মন্দেঁ পাদেঁগ ক্ৰমে জনাওঁ যে তলত উল্লেখিত Σ, গামাৰ মহাবিদ্যালয়ৰ প্ৰক্তা (সকলৰ) নিযুক্তি তেওঁলোকৰ নামৰ বিপৰীতে দেখুৱা আৰু দাবিখৰ পৰা প্ৰতি মাহে ২২০০-৪০০০/- হাৰ বেতনত সাময়িকভাৱে অনুযোদন উল্নেখ থাকে যে তেওঁলোক ব্যজ্যিক বাছনি পৰিষদৰ দ্বাৰা মনোনাত गर'न। 'যি তাৰিখৰ পৰা 'যি পদ বা যাব বিপৰীতে नानित् । \_ - - -নিযুকিতৰ অনুমোন নিযুকিতৰ অনুমোদন দিয়া বিভাগ াকতাব নাম দন দিয়া হ'ল ৷ হ'ল বা যায় ৷ গ্রীদেৱেশ চন্দ্র দাঙ্গে পদত্যাগ ্বৰক্ষী 82/6/28 কুলুল দল কৰাত খালি হোৱা পদৰ বিপৰীতে ! সংশিলম্ট পুৱৰ্ণতা সকলৰ মহাবিদ্যালয়ৰ অধ্যফৰ যোগেদি বাজ্যিক বিচনি বিষদলৈ আবেদন কৰিবলৈ কোৱা হ'ল। আবেদনত এই চিচিব নং আবি দিনাংক উল্লেখ িবি লাগিব। ভৱদীয়, २ ति २ 6 7 MA युग्ते युग्ते के जिफा में से कि ति के जिम्म, भूभे का चिलिगादा, ग्वायागी - ४२ । শ্মাদক নং- জি(বি)এচি ১২/১৯৬৬৮ (ক) \_ দিনাংক কাম্লিণাবা \_ ১৬/৩/১৪ \_ এতিলিপি জাতাব্যে আহু কার্য্যকবনাব্যে পোবন কবা হ'ল :-ৰণাৰা, ১। সচিব, বাজ্যিক বাচনি পবিষদ, আসম । ২। পবিকলপনা গাখা । ৩। অনুদান শাখা । 2018 যুটীয়া উচ্চ শিক্ষ সন্বঃ নেক, অসম, কাহিলিপাবা, গুৱাহাটী – ১১।