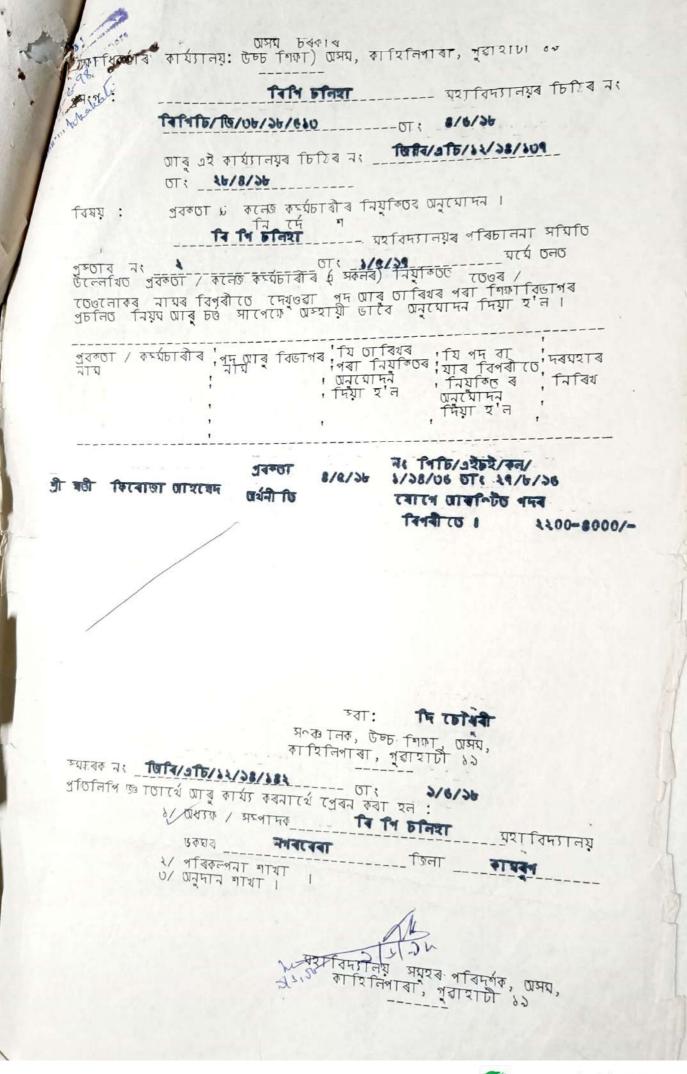

সময় চুরকার ফারিকোবর রায়ালয, অসম, কাহিলিপারা, গুরাহাটী - ১৯ উদ্চত্ব ᡗ 101 1166 af 301691330 -पिनाः क ন: জি ₫", ्राह, तेंड, গ্রী ঘাধের দশ্দ পাস, পের্ব মহাবিদ্যালগ সমূহর পরিস্পাক, অসম, কহিলীপারা, গুরাহাটা -১১ विमना जनाज इनिशा -মহাবিদ্যালয়, ক্রারবণ াধ্য ফ -নগৰবেনা जिला শো: 🗔: 1 0115912935 চিনিচি 1 অধ্যাপক নিযুক্তির অনুযোদন । যযয আশোমার চিঠি ন 951A ' **কায্যান** যাব 59155169 75 দিনাং ক চিঠিন: জি(এ) এচি -ওপরত উলেখিত চিঠি সহা নিদেশ কুঁটা জনাওঁ যে, তলত উলেখিত আশোনার মহারিদালয়র অধাধক কিল্কা ব দিয়াই তেওঁলোকর নামর নিগবাতে দেখুওরা খালি পদত আবু ত্রিখব পরা – হারব বিতন নিদ্য উলেখিত স্থানি বিজ্ঞান বিজ মহাশয়, -হাবর নৈতনত নিদুন উল্লেখিত "চর্ত সাধেফে সায়য়িক ভাবে অনুযোদন দিয়া হ'ল। ১) তেওঁ ৷ তেওঁলোক বাজ্যিক বাচনি গবিষদৰ স্বাৰা মনোনিত হব লাগিব চর্জা সমূহ : মনাথা তেওঁ তেওঁলোকক প্ৰিচালনা স্যটিয়ে চাক্ৰবি পৰা বৃগাঁদত কৰিব পাৰিব। ২) তেওঁ। তেওঁলোক দাতকোৱাক ডিগ্ৰীৰ বাহিৱেও এম, ছিল ডিগ্ৰী নাইবা সমপ্যায়ৰ শীৰ্ত ডিগ্ৰিখাৰী ৮ বছৰৰ ডিতৰত হৰ নাগিব। মনাখা তেওঁ। তেওঁলোকৰ বায়িক বাৰ্ষিত বেতুৰৰ হাৰ লাভ কৰাৰ পৰা ৰঞ্চিত হব ়া যি পদ বা যাব বিপৰীত মি তাবিখৰ পৰা নিয়ক্তি অনুযোদন বিভাগ त्रधालक द नाम নিযুক্তি অনুযোদন দিয়া फिंग र'त इ' त 1 নিটাল ্ৰ ভৱেন নহলৰে নগ্রীতি 1212106 ১। ম: - सम्झम भवाइ जानन ল্বাৰ বাবে আরা নাটি 1001 \_\_\_\_\_প্রবন্ধা JIVI সং শিশ্ট এইটেএক । নেজান্ধুক সক্ষণ মহাবিদ্যালয়ক এব্য সত যোগেদি বাজ্যিক হাছনি । এবদেরে এন্যোদন নদাখিল ভবিরলৈ আপুনি অনুবোধ কবিব । আবেদনতা এই চিঠিত নং আবু দিনাংক উলেখি কবিব লাগিব । ভবদা Su মহাবিদ্যালয় সমূহত প্রিদর্শক, অসম, কাহিলিপাত্রা, পুরাহাটী -১১ মারক নং জি(র) <u>এটি ১৩৮৫। ১৯৫</u> গাঁওলিলি জাতার্থে আরু কাম্যকরণান্থে : 2114106 -দিনাংক .... ১) সচিত্র, বাজ্যিক বাচনি গৃয়িষদ, চান্দযাবী কলন, গুৱাহাটী –ও ২') এই শাখবে সহায়ক অন্দাব সহায়ক । ৩) গ্রিকল্পনা গথা, উচ্চত্ব শিফ্ষা । 13 হারিদ্রান পদুহর প্রিদশক, লুহিলীপারা, গুৱাহাটী – LINES, -72 **मि**शाली